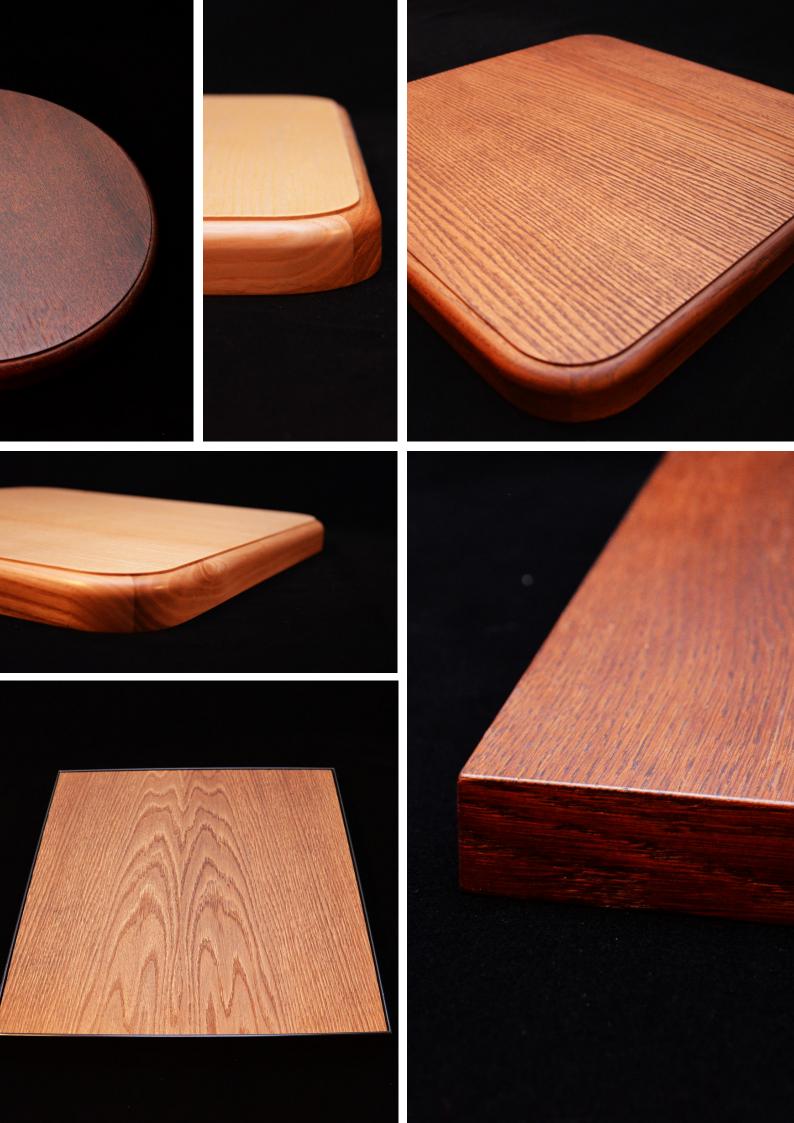

### **MATERIAL**

WOOD
VENEER
PLYWOOD
LAMINATE HPL
(outdoor recomended)
GLAS.STONE ETC.

## **SPECIFICATIONS**

SHAPE
SIZE
MATERIAL
EDGE TYPE
(solid wood, veneer, steel
frame etc.)
SRUCTURE/FINNISHING
(smooth standard brusched - UV PRINT ETC.)

**SERVICE** 

HIGHT QUALITY
COLOUR MATCHING
(we can match the colour
to interior elements You
already have)
PACKING
JUST IN TIME
WORLDWIDE DELIVERY
ASSEMBLY POSSIBLE