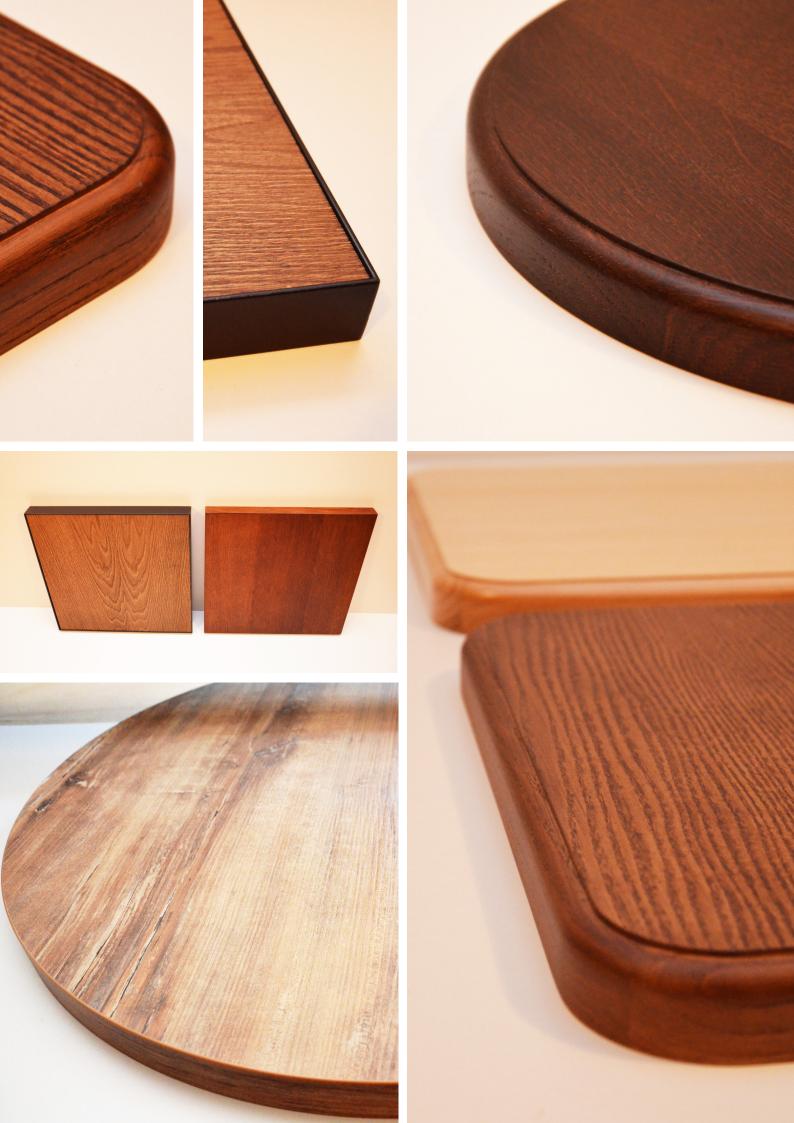

### **MATERIAL**

WOOD
VENEER
PLYWOOD
LAMINATE HPL
(outdoor recomended)
GLAS.STONE ETC.

## **SPECIFICATIONS**

SHAPE
SIZE
MATERIAL
EDGE TYPE
(solid wood, veneer, steel
frame etc.)
SRUCTURE/FINNISHING
(smooth standard brusched - UV PRINT ETC.)

**SERVICE** 

HIGHT QUALITY
COLOUR MATCHING
(we can match the colour
to interior elements You
already have)
PACKING
JUST IN TIME
WORLDWIDE DELIVERY
ASSEMBLY POSSIBLE